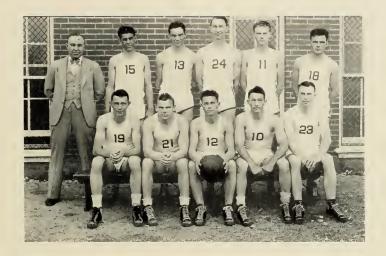

# VARSITY BASKETBALL SQUAD

First Rou—Coach E. M. Waller, Joe Wallace, Leonard Mansfield, Kenneth Ezell, James Norton (captain), James Hicks, and Evans Simmons.

Second Rou—Hamp Thomas, John Coben, Wilson Summar, Peyton Alsup, Freeland Bennett, Brown Mims, Claude Carroll, and Clofton McGehee.